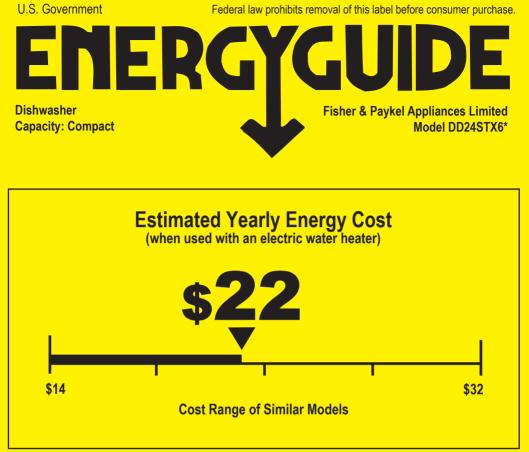

## Your cost will depend on your utility rates and use.

- Cost range based only on Compact capacity models.
- Estimated energy cost based on four wash loads a week and a national average electricity cost of 14 cents per kWh and natural gas cost of \$1.21 per therm.
- For more information, visit www.ftc.gov/energy.

592880B