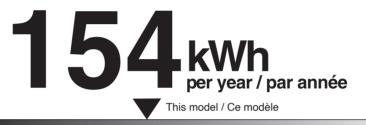

## Canadä

Energy consumption / Consommation énergétique

113 kWh

Uses least energy / Consomme le moins d'énergie

## Uses most energy / Consomme le plus d'énergie

Similar models compared

Model number

## Built-in / Encastré Compact / Compact DD24STX6\*

Modèles similaires comparés

207 kWh

Numéro du modèle

Removal of this label before first retail purchase is an offence (S.C. 1992, c. 36). Enlever cette étiquette avant le premier achat au détail constitue une infraction (L.C. 1992, ch. 36).